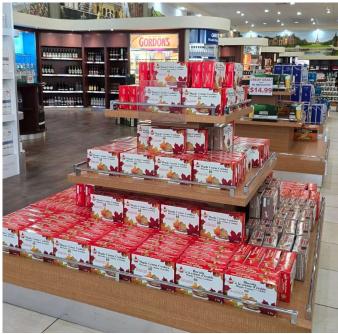

#### ORDER DESK / CUSTOMER SERVICE : orders@turkeyhill.ca

Follow us on our social media

Turkey Hill Sugarbush

For those culinary experts – <u>Maple Harvest Trio</u> (Item: 583620) – Boxed gift set with 3 grades of pure maple syrup. The back of the box has suggestions on how to use each grade...Perfect gift for those aspiring gourmets!