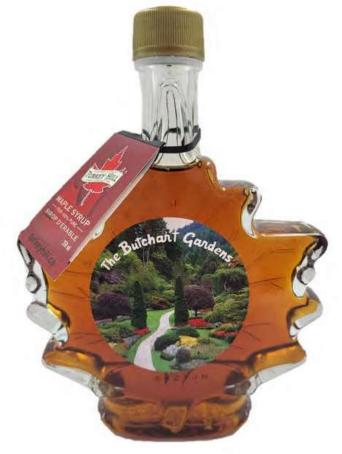

#### **BUTCHART GARDENS SERIES**

The <u>Butchart Gardens</u> is a National Historic Site of Canada. You'll find remnants of the original cement plant and millions of bedding plants in over 900 varieties awaiting you as you wander The Gardens.

ITEM: 154625BG Pure Maple Syrup in a Leaf Glass Bottle 250ml **12 units per case** 

ITEM: 300427 Maple Cream Cookies 325g 24 units per case ITEM: 300222BG Maple Cream Cookies 200g 24 units per case

The RCMP Foundation has raised over 10 million dollars for charitable programs delivered in over 1000 communities across Canada.