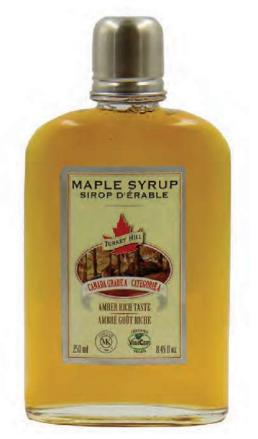

### MAPLE LEAF BOTTLES

50 ml - Amber Rich - ITEM: 203628 100 ml - Amber Rich - ITEM: 154600 250 ml - Amber Rich - ITEM: 154625 500 ml - Amber Rich - ITEM: 154651 500 ml - Dark Robust -ITEM: 154653 750 ml - Amber Rich - ITEM: 154750

250ML Amber Rich Leaf Canada ITEM: 154625C Montreal ITEM - 154625M

<u>100ML Amber Rich Leaf</u> Niagara Falls ITEM: 154600N

Leaf Fram Box- 3 X 50 ml ITEM: 583625

MAPLE SYRUF

turkeyhill.ca

Multi Pack - 3 X 50 ml ITEM: 583350