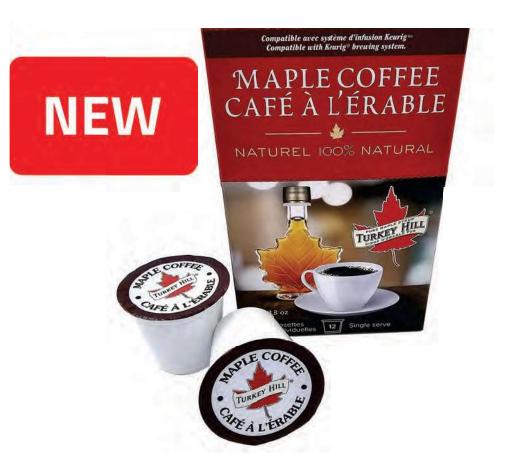

### **COFFEE & TEAS**

Maple teas & coffees all made with natural ingredients. ITEM: 323101 - Maple Tea ITEM: 323202 - Maple Herbal Tea ITEM: 323303 - Maple Green Tea

> ITEM: 324301 - Maple Coffee 175g ITEM: 324305 - Maple K Cups