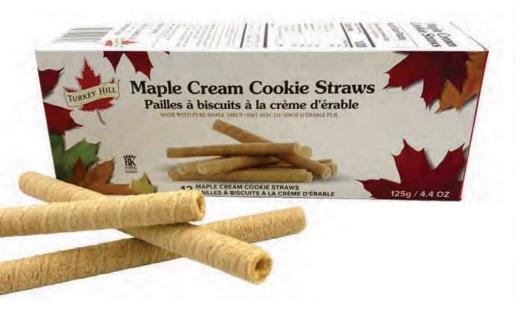

Item: 300069 24 units per case

3 Pack Individually wrapped maple cream cookies packed in a windowed, peggable box.

#### Great for travellers!

3 Pack Paquet de 3 69g 2.4oz