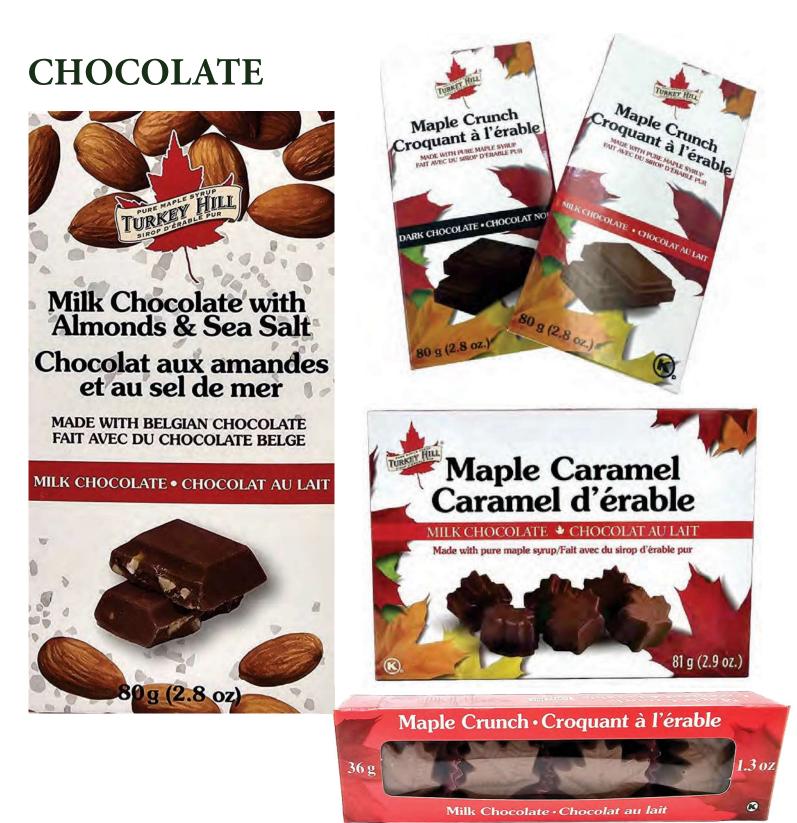

ITEM: 300001 Individually wrapped maple cream cookies. 23g each - 336 cookies per box.

Great for sampling!

Turkey Hill only sources products containing only the finest ingredients - our chocolate product are made with Belgian chocolate.

ITEM: 315101 - 80g Maple Crunch Bar

ITEM: 315107 - 80g Maple Crunch Bar with Dark Chocolate ITEM: 315108 - 80g Milk Chocolate, Almonds & Italian Sea Salt ITEM: 314111 - 81g Maple Caramels ITEM: 316401- 36g 4pc Maple Crunch Chocolates