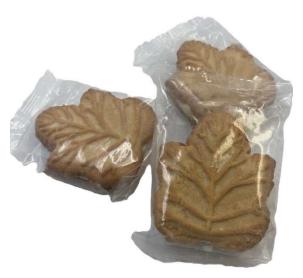

Item: 300069 24 units per case

3 Pack Individually wrapped maple cream cookies packed in a windowed, peggable box.

#### Great for travellers!

3 Pack Paquet de 3 69g 2.4oz