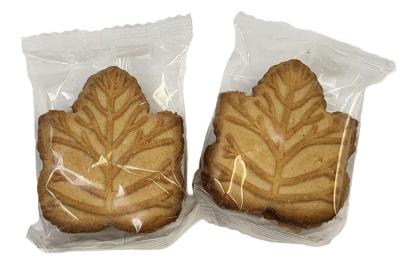

Item: 300069 24 units per case

3 Pack Individually wrapped maple cream cookies packed in a windowed, peggable box.

#### Great for travellers!

3 Pack Paquet de 3 69g 2.4oz