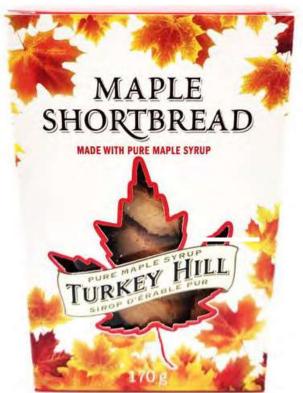

ITEM: 300300 - 170g Maple Shortbread made with Maple Syrup & butter!

ITEM: 300110 Maple Cream Cookies 110g Same delicious cookies in a smaller package.

ITEM: 300313 3 PK Maple Cream Cookies 110g

TUN

Maple Creme