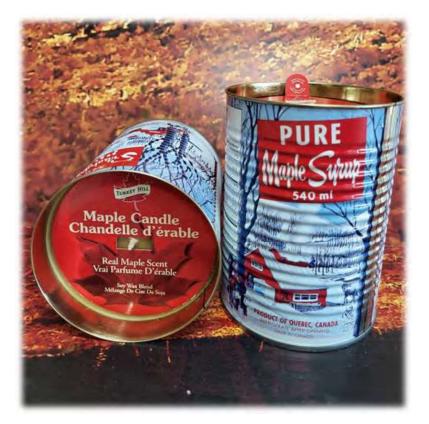

#### New Maple Scented Candle in Maple Syrup Tin

#### ITEM: 600310 - 12 Units per case

### **GENERAL MERCHANDISE**

Always innovating - Turkey Hill Sugarbush is introducing m aple products within the general merchandise category. Introducing our maple candle - made from soy - this sweet candle is long burning. Enamel container comes in a gift box. A perfectly sweet gift. **ITEM: 600309** 