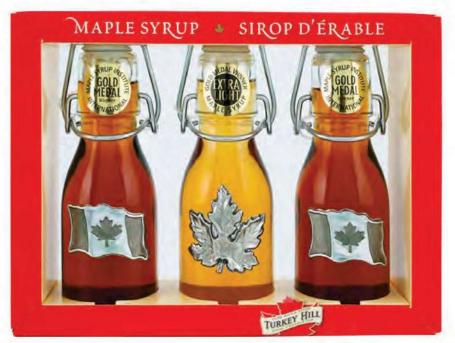

#### ORDER DESK / CUSTOMER SERVICE : orders@turkeyhill.ca

Follow us on our social media

Turkey Hill Sugarbush

For those culinary experts – <u>Maple Harvest Trio</u> (Item: 583620) – Boxed gift set with 3 grades of pure maple syrup. The back of the box has suggestions on how to use each grade...Perfect gift for those aspiring gourmets!

4 units per case