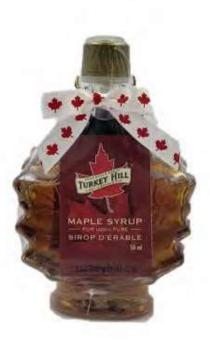

### MAPLE LEAF BOTTLES

50 ml - Amber Rich - ITEM: 203628 100 ml - Amber Rich - ITEM: 154600 250 ml - Amber Rich - ITEM: 154625 500 ml - Amber Rich - ITEM: 154651 500 ml - Dark Robust -ITEM: 154653 750 ml - Amber Rich - ITEM: 154750

250ML Amber Rich Leaf Canada ITEM: 154625C Montreal ITEM - 154625M

<u>100ML Amber Rich Leaf</u> Niagara Falls ITEM: 154600N

Leaf Fram Box- 3 X 50 ml ITEM: 583625

MAPLE SYRUF

turkeyhill.ca

Multi Pack - 3 X 50 ml ITEM: 583350