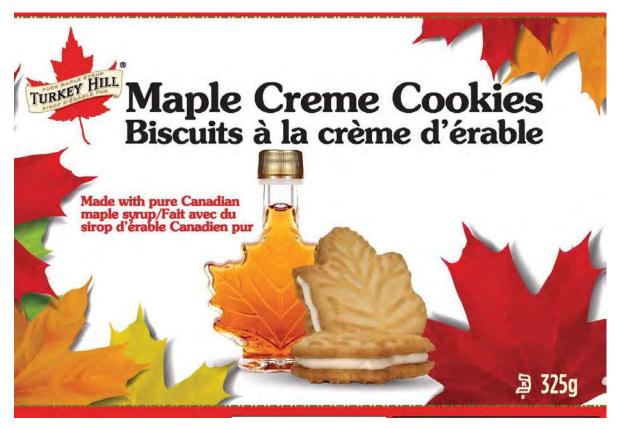

### MAPLE CRÈME COOKIES

Maple Crème Cookies - Canada's #1 Best Seller Available in several size & image options

ITEM: 300325 - 325g Turkey Hill brand ITEM: 300222 - 200g Turkey Hill brand ITEM: 300222TN - 200g CN Tower & Niagara Falls