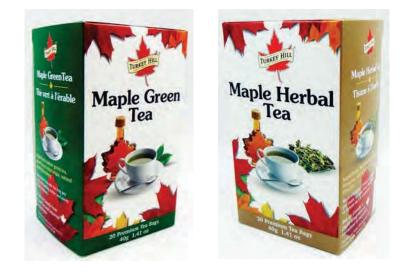

### **COFFEE & TEAS**

Maple teas & coffees all made with natural ingredients. ITEM: 323101 - Maple Tea ITEM: 323202 - Maple Herbal Tea ITEM: 323303 - Maple Green Tea

> ITEM: 324301 - Maple Coffee 175g ITEM: 324305 - Maple K Cups