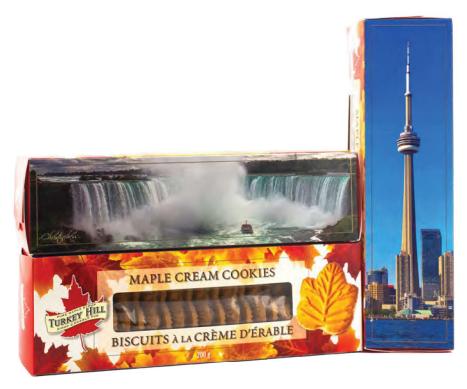

### MAPLE CRÈME COOKIES

Maple Crème Cookies - Canada's #1 Best Seller Available in several size & image options

ITEM: 300325 - 325g Turkey Hill brand ITEM: 300222 - 200g Turkey Hill brand ITEM: 300222TN - 200g CN Tower & Niagara Falls