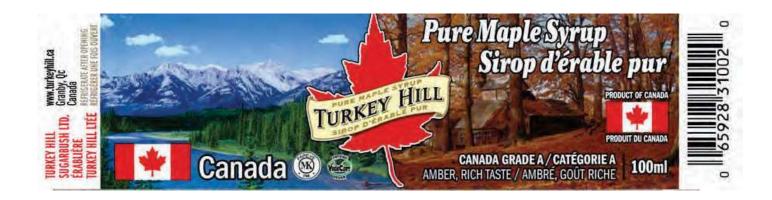

### MAPLE LEAF BOTTLES

50 ml - Amber Rich - ITEM: 203628 100 ml - Amber Rich - ITEM: 154600 250 ml - Amber Rich - ITEM: 154625 500 ml - Amber Rich - ITEM: 154651 500 ml - Dark Robust -ITEM: 154653 750 ml - Amber Rich - ITEM: 154750

250ML Amber Rich Leaf Canada ITEM: 154625C Montreal ITEM - 154625M

<u>100ML Amber Rich Leaf</u> Niagara Falls ITEM: 154600N

Leaf Fram Box- 3 X 50 ml ITEM: 583625

MAPLE SYRUF

turkeyhill.ca

Multi Pack - 3 X 50 ml ITEM: 583350