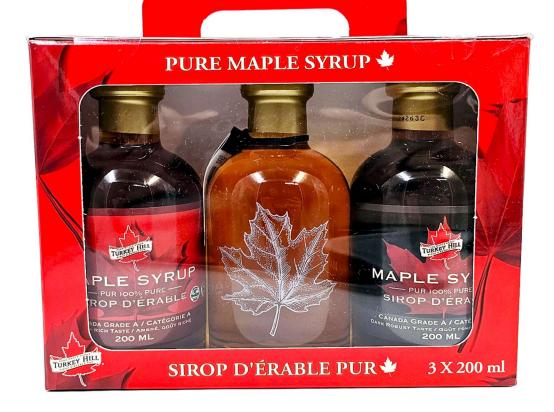

#### ORDER DESK / CUSTOMER SERVICE : orders@turkeyhill.ca

Follow us on our social media

Turkey Hill Sugarbush

For those culinary experts – <u>Maple Harvest Trio</u> (Item: 583620) – Boxed gift set with 3 grades of pure maple syrup. The back of the box has suggestions on how to use each grade...Perfect gift for those aspiring gourmets!

4 units per case