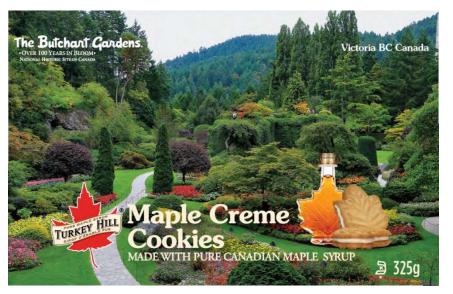

#### **BUTCHART GARDENS SERIES**

The <u>Butchart Gardens</u> is a National Historic Site of Canada. You'll find remnants of the original cement plant and millions of bedding plants in over 900 varieties awaiting you as you wander The Gardens.

ITEM: 154625BG Pure Maple Syrup in a Leaf Glass Bottle 250ml **12 units per case** 

ITEM: 300427 Maple Cream Cookies 325g 24 units per case ITEM: 300222BG Maple Cream Cookies 200g 24 units per case

The RCMP Foundation has raised over 10 million dollars for charitable programs delivered in over 1000 communities across Canada.