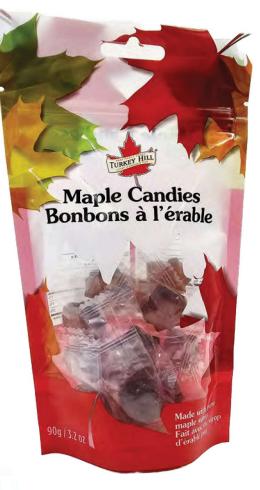

Maple Cream Straws - ITEM: 400800 Maple Peanut Brittle - Now 150g - ITEM: 344421

ITEM: 366111 - 366222 Maple Candies & Maple Blueberry Candies - 90g Bags - Now available in resealable stand up pouch.

Bulk Maple Candies : Approx 160 candies per kg ITEM: 444601

#### CANDIES

**NEW & IMPROVED** TURKEY HILL Maple Blueberry Candies Bonbons aux bleuets et à l'érable 90g / 3.2 oz

Maple Mints ITEM: 388033 Now in a counter ready display box

Maple

Candy · Pastilles