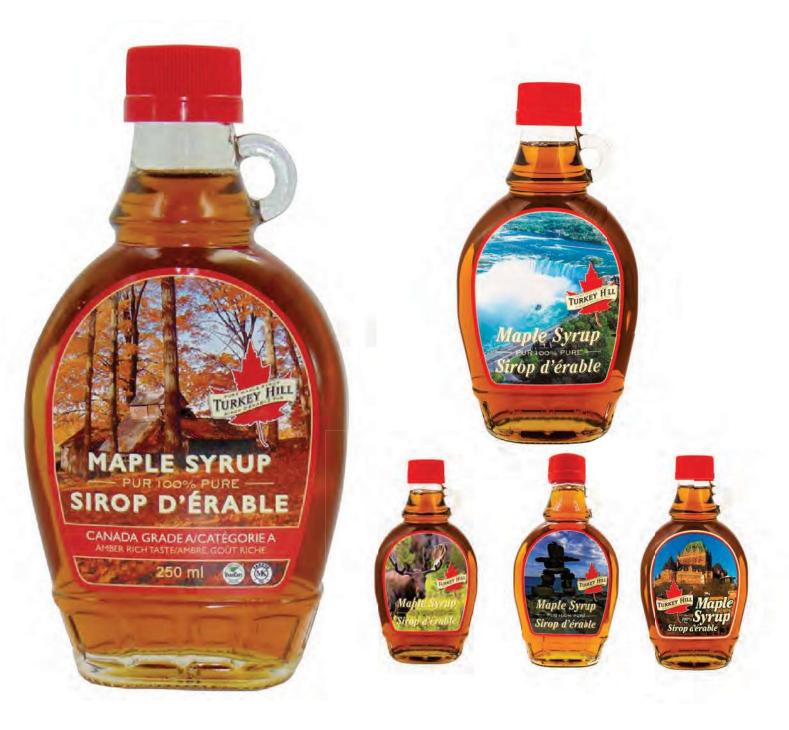

#### **CRUCHON PURE MAPLE SYRUP**

583107 - 3 pk Cruchon Junior Maple Leaf CDN flag 100ML

152002D - Cruchon Gourmet Maple leaves 200ML152001I - Cruchon Gourmet Inukshuk 200MLAmber Rich Taste for 2024

151006 - FLEUR DE LYS 100ML 151007 - CANADA FLAG 100ML 151005 - PEWTER LEAF 100ML

### MAPLE LEAF BOTTLES

50 ml - Amber Rich - ITEM: 203628 100 ml - Amber Rich - ITEM: 154600 250 ml - Amber Rich - ITEM: 154625 500 ml - Amber Rich - ITEM: 154651 500 ml - Dark Robust -ITEM: 154653 750 ml - Amber Rich - ITEM: 154750

250ML Amber Rich Leaf Canada ITEM: 154625C Montreal ITEM - 154625M

<u>100ML Amber Rich Leaf</u> Niagara Falls ITEM: 154600N

Leaf Fram Box- 3 X 50 ml ITEM: 583625

MAPLE SYRUF

turkeyhill.ca

Multi Pack - 3 X 50 ml ITEM: 583350