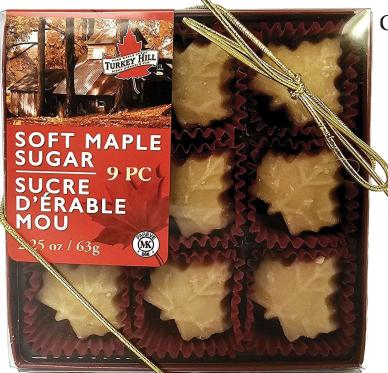

#### **PURE MAPLE SUGAR**

Our pure maple sugar granules & candies are made with 100% pure maple syrup. Available in several packaging options.

> ITEM: 396008 - 5 PC ITEM: 396002 - 9 PC ITEM: 396003 - 15 PC ITEM: 396004 - 21 PC