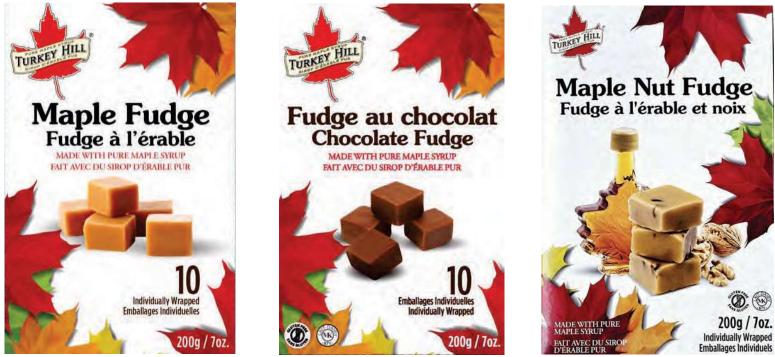

### MAPLE CONFECTIONS

Our maple fudge is available in several flavors including chocolate & maple nut. Conveniently individually wrapped - great for lunch boxes & picnics. 200g

ITEM: 300777 - Maple Fudge ITEM: 300778 - Chocolate Maple Fudge ITEM: 300779 - Maple Nut Fudge