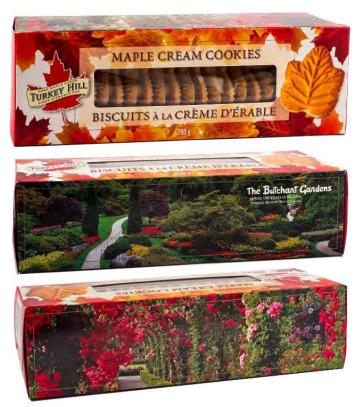

### MAPLE CRÈME COOKIES

Maple Crème Cookies - Canada's #1 Best Seller Available in several size & image options

ITEM: 300325 - 325g Turkey Hill brand ITEM: 300222 - 200g Turkey Hill brand ITEM: 300222TN - 200g CN Tower & Niagara Falls

#### **BUTCHART GARDENS SERIES**

The <u>Butchart Gardens</u> is a National Historic Site of Canada. You'll find remnants of the original cement plant and millions of bedding plants in over 900 varieties awaiting you as you wander The Gardens.

ITEM: 154625BG Pure Maple Syrup in a Leaf Glass Bottle 250ml **12 units per case** 

ITEM: 300427 Maple Cream Cookies 325g 24 units per case ITEM: 300222BG Maple Cream Cookies 200g 24 units per case

The RCMP Foundation has raised over 10 million dollars for charitable programs delivered in over 1000 communities across Canada.