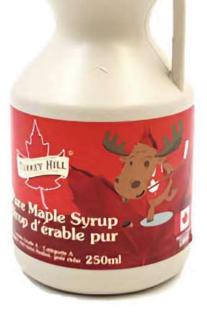

#### The Active Moose Series

Our maple syrup plastic jug, starring a fun playful moose who's here to bring smiles and sweetness, filled with the same rich, amber syrup you love.

ITEM: 232511SK 250ml SKIING MOOSE PLASTIC JUG ITEM: 232510HK 250ml HOCKEY MOOSE PLASTIC JUG