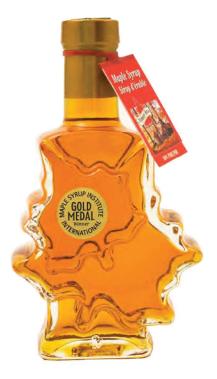

### MAPLE LEAF BOTTLES

50 ml - Amber Rich - ITEM: 203628 100 ml - Amber Rich - ITEM: 154600 250 ml - Amber Rich - ITEM: 154625 500 ml - Amber Rich - ITEM: 154651 500 ml - Dark Robust -ITEM: 154653 750 ml - Amber Rich - ITEM: 154750

250ML Amber Rich Leaf Canada ITEM: 154625C Montreal ITEM - 154625M

<u>100ML Amber Rich Leaf</u> Niagara Falls ITEM: 154600N

Leaf Fram Box- 3 X 50 ml ITEM: 583625

MAPLE SYRUF

turkeyhill.ca

Multi Pack - 3 X 50 ml ITEM: 583350