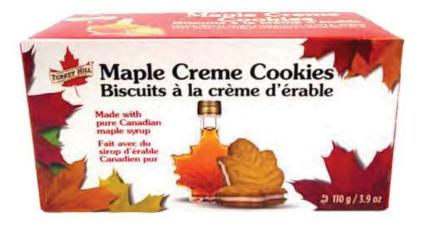

### MAPLE CRÈME COOKIES

Maple Crème Cookies - Canada's #1 Best Seller Available in several size & image options

ITEM: 300325 - 325g Turkey Hill brand ITEM: 300222 - 200g Turkey Hill brand ITEM: 300222TN - 200g CN Tower & Niagara Falls

Biscuits à la crème d'érable Made with pure canadian maple syrup Part avec du sirop d'érable canadien pur

Maple Creme Cookies Biscuits à la crème d'érable Ande with pure canadian maple synup suit avec du sincop de canadian tur