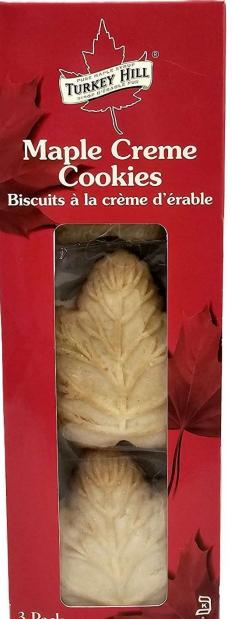

Item: 300069 24 units per case

3 Pack Individually wrapped maple cream cookies packed in a windowed, peggable box.

#### Great for travellers!

3 Pack Paquet de 3 69g 2.4oz