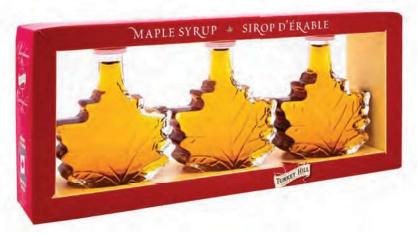

#### ORDER DESK / CUSTOMER SERVICE : orders@turkeyhill.ca

Follow us on our social media

Turkey Hill Sugarbush

For those culinary experts – <u>Maple Harvest Trio</u> (Item: 583620) – Boxed gift set with 3 grades of pure maple syrup. The back of the box has suggestions on how to use each grade...Perfect gift for those aspiring gourmets!

4 units per case