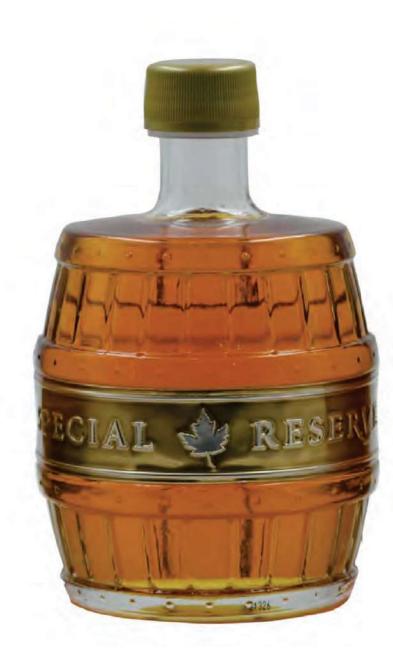

### **SOUVENIR GLASS & TINS**

242200 - GLASS BARREL 200ML

402503 - CANADA TIN 250ML 405003 - CANADA TIN 500ML