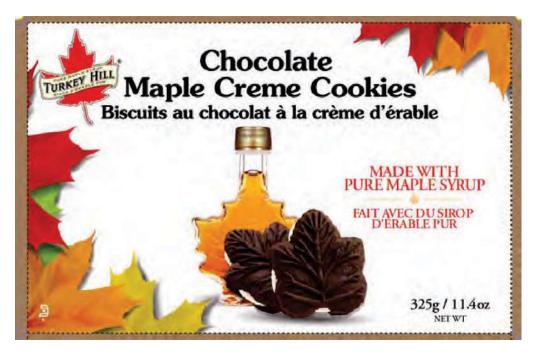

Chocolate cookie base & maple crème in the center. 325g ITEM: 300625

es 57g pack. S! Male with 100% pure Marle SYRUP CANADA OL

ITEM: 300100 - Mini Maple cookies 57g Available in single, three pack or 5 pack. Great for those long car rides!