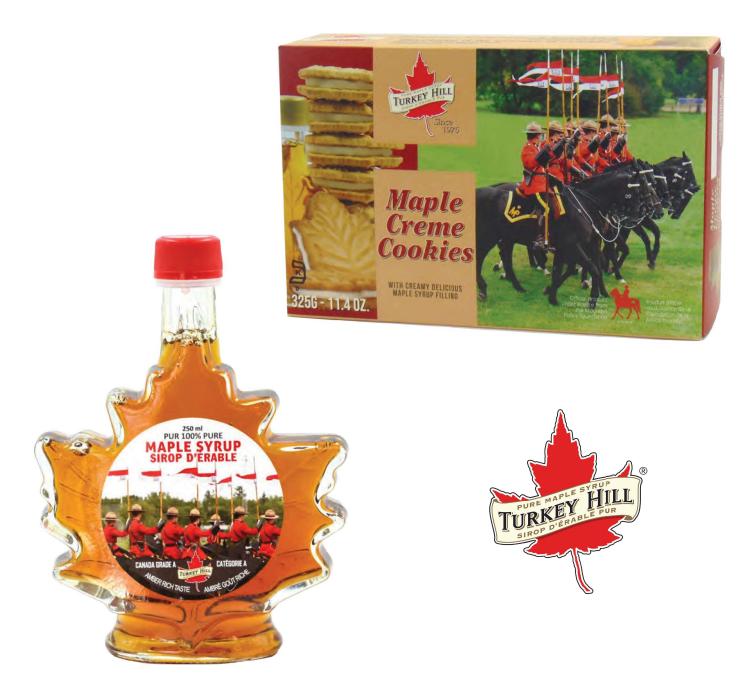

ITEM: 154625BG Pure Maple Syrup in a Leaf Glass Bottle 250ml **12 units per case** 

ITEM: 300427 Maple Cream Cookies 325g 24 units per case ITEM: 300222BG Maple Cream Cookies 200g 24 units per case

The RCMP Foundation has raised over 10 million dollars for charitable programs delivered in over 1000 communities across Canada.

La Fondation de la GRC a recueilli plus de 10 millions de dollars pour les programmes de bienfaisance offerts dans plus de 1000 communautés partout au Canada.

LEAF BOTTLE AMBER 250ML 12 units per case - ITEM: 154625RCMP MAPLE CREAM COOKIES 325g - 24 units per case - ITEM: 300325RCMP