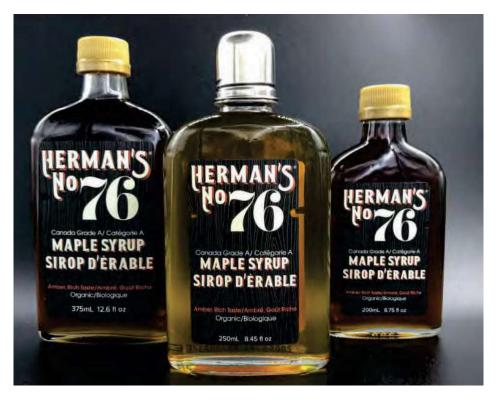

### HERMAN'S 76 - ORGANIC MAPLE SYRUP

Original Founder's Small Batch Certified organic pure maple syrup Amber Rich Taste

ITEM 276209OR - 200ML GLASS FLASK ITEM 276259OR - 250ML GLASS FLASK WITH OVER CAP ITEM 276379OR - 375ML GLASS FLASK