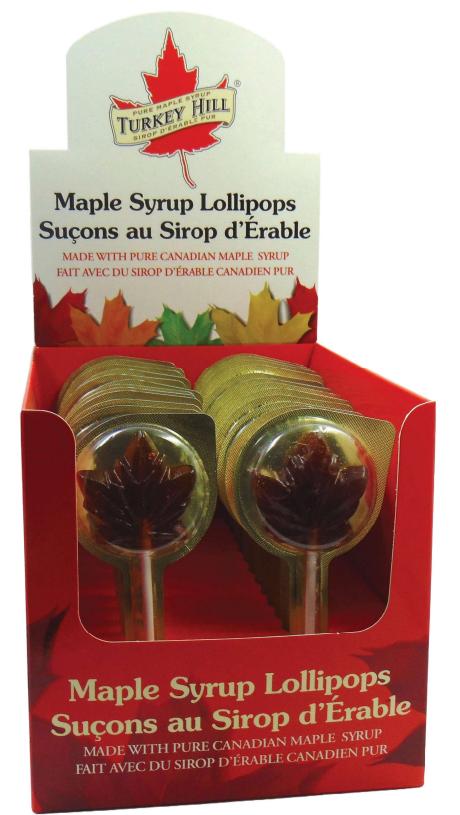

# LOLLIPOPS

Maple Pops - made with pure maple syrup - available in singles and display.

ITEM: 448924 - Display Box - 12 Pops ITEM: 448920 - 12 g Single Pops