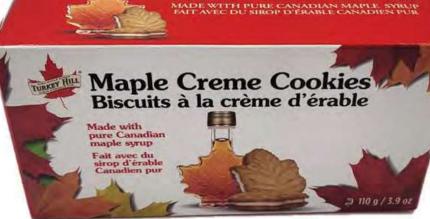

### MAPLE CRÈME COOKIES

Maple Crème Cookies - Canada's #1 Best Seller Available in several size & image options

ITEM: 300325 - 325g Turkey Hill brand ITEM: 300222 - 200g Turkey Hill brand ITEM: 300222TN - 200g CN Tower & Niagara Falls

Chocolate cookie base & maple crème in the center. 325g ITEM: 300625

es 57g pack. S! Male with 100% pure Marle SYRUP CANADA OL

ITEM: 300100 - Mini Maple cookies 57g Available in single, three pack or 5 pack. Great for those long car rides!

ITEM: 300300 - 170g Maple Shortbread made with Maple Syrup & butter!

ITEM: 300110 Maple Cream Cookies 110g Same delicious cookies in a smaller package.

ITEM: 300313 3 PK Maple Cream Cookies 110g

TUN

Maple Creme

Biscuits à la crème d'érable Made with pure canadian maple syrup Part avec du sirop d'érable canadien pur

Maple Creme Cookies Biscuits à la crème d'érable Ande with pure canadian maple synup suit avec du sincop de canadian tur