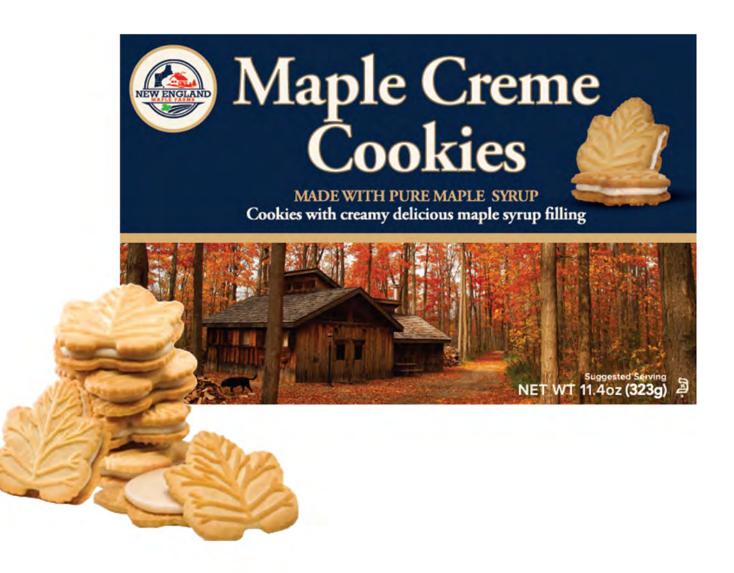

## A Maple Must! Maple Cream Cookies

These delicious maple cream cookies are made with a buttery-dough sandwiched with smooth maple frosting made with pure maple syrup. These are a best seller! Available in 2 sizes:

Item No. 700110NE - 3.9 oz

Item No. 700326NE – 11.4 oz

24 units per case