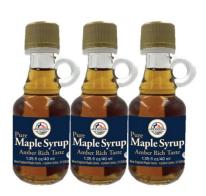

Item No. 783350NE - 3 Pack X 1.69 fl oz - 9 units per case

A favorite for gift baskets & souvenirs – the 1.35 fl oz glass mini jugs are available in singles as well as multipack. Amber Rich Pure Maple Syrup.

Item No. 700559NE – 60 units per case

Item No. 700538NE – 3 pack – 20 units per case

Item No. 700655NE - 5 pack - 12 units per case