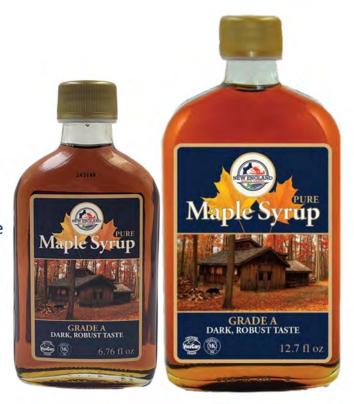

## Flasks & Mini Jugs

3.4 fl oz Glass Flask with Over cap – filled with Amber Pure Maple Syrup.

Item No. 703101NE - 12 units per case

Looking for a dark robust maple syrup – our 6.76fl oz (Item No. 703203NE) or 12.7 fl oz (Item No. 703754NE) glass flasks are also available 12 units per case