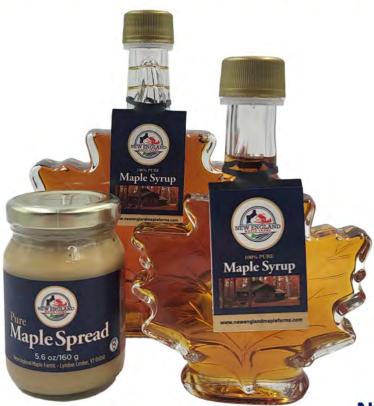

Your one stop-shop for your entire maple program. Orders: sales@turkeyhill.ca

- → Vermont Based Company
- → Complete Line of Maple Products
- → Branded or Private Label
- → SQF Certified

The iconic maple leaf shaped glass bottles are available in pure amber rich taste maple syrup in a variety of sizes.

Item No. 703628NE – 1.69 fl oz – 48 units per case

Item No. 754601NE – 3.4 fl oz – 12 units per case

Item No. 754625NE – 8.45 fl oz – 12 units per case Item

No. 754651NE – 16 fl oz – 6 units per case

Item No. 754750NE – 25.3 fl oz – 6 units per case

Item No. 783350NE - 3 Pack X 1.69 fl oz - 9 units per case

A favorite for gift baskets & souvenirs – the 1.35 fl oz glass mini jugs are available in singles as well as multipack. Amber Rich Pure Maple Syrup.