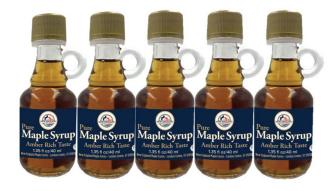

Item No. 783350NE - 3 Pack X 1.69 fl oz - 9 units per case

A favorite for gift baskets & souvenirs – the 1.35 fl oz glass mini jugs are available in singles as well as multipack. Amber Rich Pure Maple Syrup.

Item No. 700559NE – 60 units per case

Item No. 700538NE – 3 pack – 20 units per case

Item No. 700655NE - 5 pack - 12 units per case