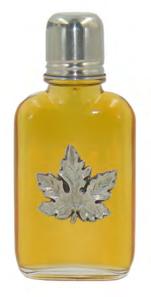

## Flasks & Mini Jugs

3.4 fl oz Glass Flask with Over cap – filled with Amber Pure Maple Syrup.

Item No. 703101NE - 12 units per case

Looking for a dark robust maple syrup – our 6.76fl oz (Item No. 703203NE) or 12.7 fl oz (Item No. 703754NE) glass flasks are also available 12 units per case