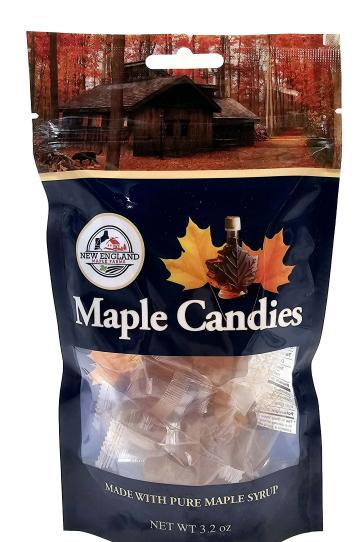

## **100% Pure Maple Syrup Confections**

Pure Maple Butter 5.82 oz Item No. 745151NE – 12 units per case

Maple Sugar Candies 9 pc or 15 pc - 12 units per case

Soft Maple

Item No. 796002NE – 2.2 oz

Item No. 796003NE - 3.7 oz