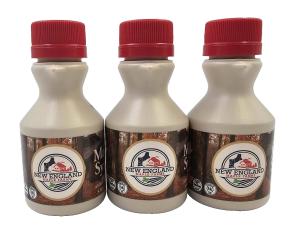

## **HDPE PLASTIC JUGS**

Singles as well as multi packs - our plastic jugs are filled with Dark Robust Pure Maple Syrup.

731002NE 3.38 FL OZ JUG - 24 units per case 731006NE 3 PK 3.38 FL OZ JUG - 8 units per case

731005NE 5 PK 3.38 FL OZ JUG - 6 units per case

735002NE 500ML 16.9 FL OZ PLASTIC JUG - 12 units per case

739992NE 11 33.8 FL OZ NEW ENGLAND - 6 units per case