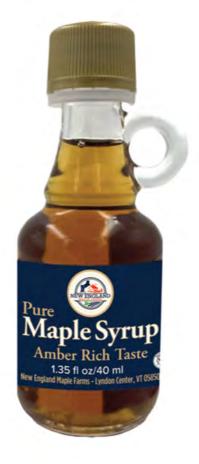

Item No. 783350NE - 3 Pack X 1.69 fl oz - 9 units per case

A favorite for gift baskets & souvenirs – the 1.35 fl oz glass mini jugs are available in singles as well as multipack. Amber Rich Pure Maple Syrup.