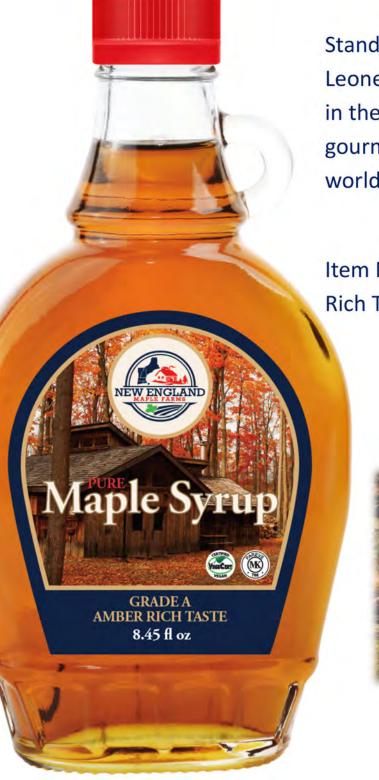

Standard in the market – known as the Leone Hook Bottle can be found not only in the gift & souvenir stores, but also gourmet shops & groceries around the world.

Item No. 712510NE – 8.45 fl oz Amber Rich Taste – 12 units per case