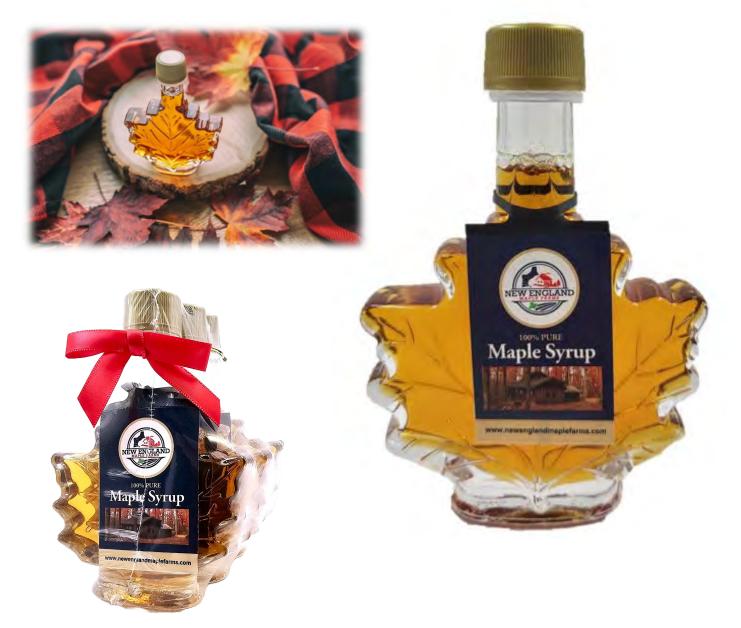

## Flasks & Mini Jugs

3.4 fl oz Glass Flask with Over cap – filled with Amber Pure Maple Syrup.

Item No. 703101NE - 12 units per case

Looking for a dark robust maple syrup – our 6.76fl oz (Item No. 703203NE) or 12.7 fl oz (Item No. 703754NE) glass flasks are also available 12 units per case

Standard in the market – known as the Leone Hook Bottle can be found not only in the gift & souvenir stores, but also gourmet shops & groceries around the world.

Item No. 712510NE – 8.45 fl oz Amber Rich Taste – 12 units per case